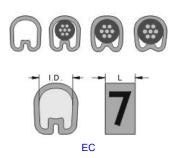

## 0201 KSS EC Type Cable Marker

- Material: Made of finest soft grade, strong, durable PVC that will resist oil, grease, and other material erosion.
- Description:
  - 1. KSS EC type cable marker features high quality flexible interior to fit various cable diameters.
  - 2. The markers stay attached on a roller and can be despatched easily when needed.
  - 3. Bold print on yellow body to show your codes distinguishly. Any numbers can be composed by arranging letters and numbers in sequence to provide the necessary codes.
  - 4. To be fitted before the terminal is attached or solder connection made and grip cable firmly in position.

|               |         |           |     | Unit: mm       |  |
|---------------|---------|-----------|-----|----------------|--|
| Suitable Wire |         | Suitable  |     | Dooking        |  |
| sq            | AWG     | Range     | L   | Packing        |  |
| 0.75 ~ 3.5    | 18 ~ 12 | 3.0 ~ 4.2 | 4.0 | 1000pcs / Roll |  |

| Item No.  | Std. Markings | Item No.  | Std. Markings | Item No.  | Std. Markings |
|-----------|---------------|-----------|---------------|-----------|---------------|
| Plain Cut |               | Plain Cut |               | Plain Cut |               |
| ☐ EC-1-0  | 0             | □ EC-1-A  | Α             | □ EC-1-N  | N             |
| ☐ EC-1-1  | 1             | □ EC-1-B  | В             | ☐ EC-1-0  | 0             |
| ☐ EC-1-2  | 2             | □ EC-1-C  | С             | ☐ EC-1-P  | Р             |
| ☐ EC-1-3  | 3             | □ EC-1-D  | D             | ☐ EC-1-Q  | Q             |
| ☐ EC-1-4  | 4             | □ EC-1-E  | E             | □EC-1-R   | R             |
| ☐ EC-1-5  | 5             | □ EC-1-F  | F             | □ EC-1-S  | S             |
| ☐ EC-1-6  | 6             | □ EC-1-G  | G             | □EC-1-T   | Т             |
| ☐ EC-1-7  | 7             | □ EC-1-H  | Н             | □ EC-1-U  | U             |
| ☐ EC-1-8  | 8             | □ EC-1-I  | I             | □ EC-1-V  | V             |
| ☐ EC-1-9  | 9             | □ EC-1-J  | J             | ☐ EC-1-W  | w             |
| ☐ EC-1-+  | +             | □ EC-1-K  | K             | □ EC-1-X  | х             |
| ☐ EC-1    | -             | □ EC-1-L  | L             | ☐ EC-1-Y  | Y             |
| □ EC-1-/  | /             | □ EC-1-M  | М             | □ EC-1-Z  | Z             |
| ☐ EC-1-GD | <b>±</b>      |           |               |           |               |
| ☐ EC-1-ZB | Blank         |           |               |           |               |