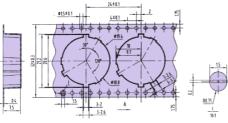

TAPE TYPE INFORMATION:

The design for such tape packing was executed under standard IEC -286-3  $\hfill \hfill$ 

The material of the tape is polystyrene in black color. detailed dimensions are as below :