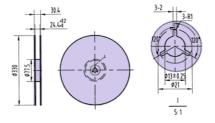

## PACKING INFORMATION:

DIMENSIONS OF THE ROLLING PLATE:

The material of the rolling plate is in paper; The dimensions of the rolling plate are as below:

PACKING DIMENSIONS AND QUANTITY:

- The rolling plate is put into a 340X335X35mm inner packing box and is packed with 350 pcs of the transducer per plate
- The dimension of the outer carton is 460X350X350mm containing 10 inner boxes with a total quantity of 3500 pcs of the transducer
- The total gross weight per carton is 11.4Kgs, while net weight is 6.0Kgs.